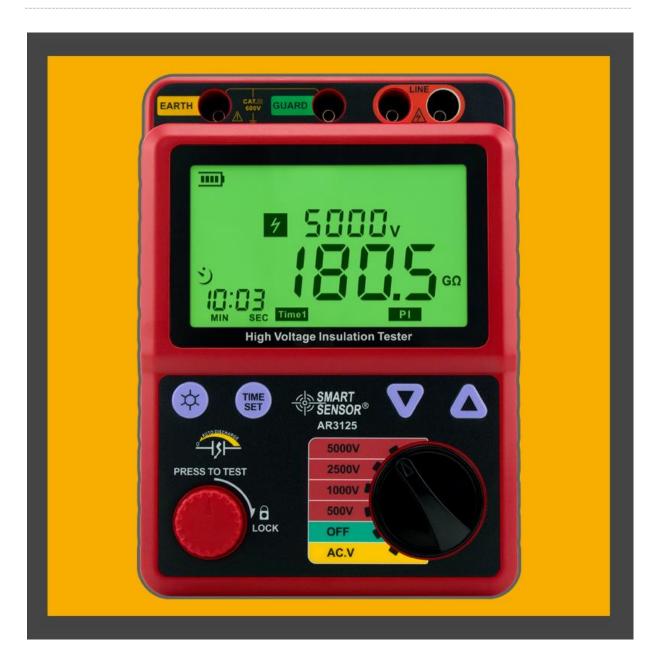

# **AR3125 High Voltage Insulation Tester**



AR3125 High Voltage Insulation Tester

## • Product No.: AR3125

• **Introduction:** High voltage insulation testers are suitable for non-destructive measurement of insulation resistanc

#### • Detail

## FEATURES

High voltage insulation testers are suitable for non-destructive measurement of insulation resistance in electrical systems, machines, transformers and cables. These testers are useful for preventive maintenance in the generation, transmission and distribution of electrical energy.

### SPECIFICATIONS

| Rated voltage                          | 500V / 1000V / 2500V / 5000V                                                                                    |
|----------------------------------------|--------------------------------------------------------------------------------